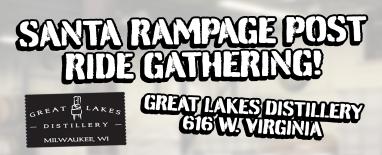

#### THE SANTA RAMPAGE FUELING STATION

INDEED BREWING CO. -530 S 2ND ST.

2-11PM